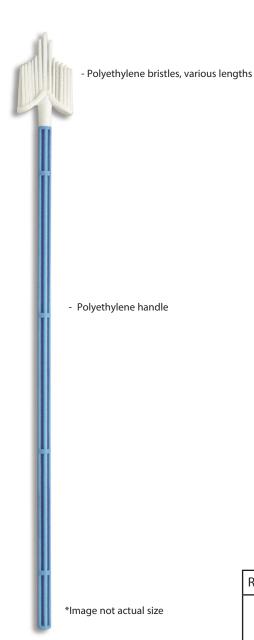

## Description

Cell collection with the Cervex-Brush® provides a clear and accurate sample which leads to early detection of cervical cancer. The realiability of smears obtained by the Cervex-Brush® reduces the need for repeat testing. The brush is made up of various lengths of semi-circular plastic bristles. The shape is such that the top edges of the brush follow the contours of the cervix.

#### Qualities

- Sturdy polyethylene handle
- Soft flexible brush tip
- All necessary cells can be collected in one movement
- · Made in USA