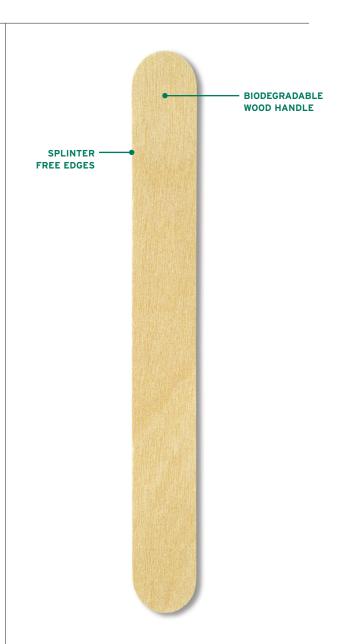

### **DESCRIPTION**

This standard size blade is made of Northern Maine white birch which is naturally biodegradable. Primarily used in oral patient care and examinations.

### **FEATURES & BENEFITS**

- Biodegradable handle
- Birch has high tensile strength
- Splinter free edges
- Made in USA