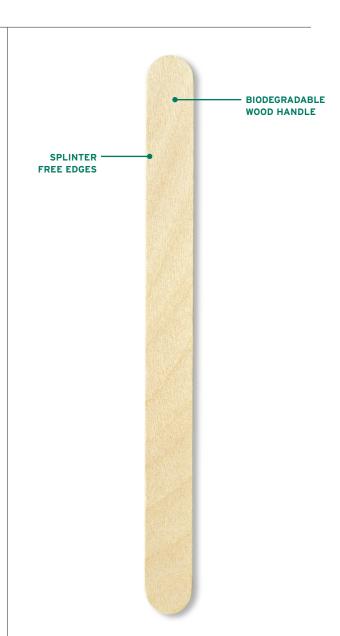

#### **DESCRIPTION**

This infant size blade is made of Northern Maine white birch which is naturally biodegradable. Also available sterile (25-700). Primarily used in oral patient care on infants and small children.

### **FEATURES & BENEFITS**

- Biodegradable handle
- Birch has high tensile strength
- Splinter free edges
- Made in USA